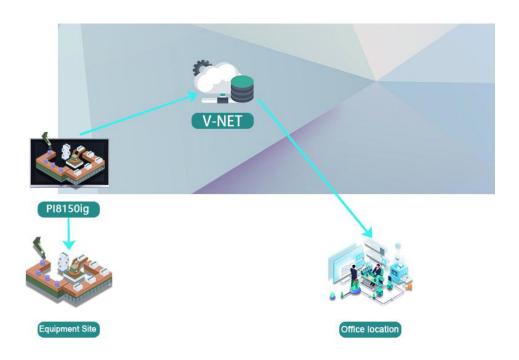

## **PI8150ig Remote Function**

Equipment debugging could be performed without going to the site in the midst of the pandemic.