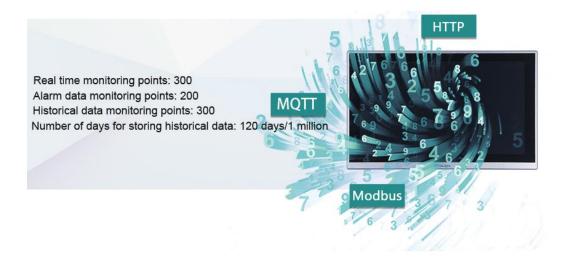

#### **Complete IoT Functions**

✓ MQTT cloud protocol and database server connection supported
✓ More powerful IoT functions

PI8150ig+IoT SIM card+Networking operation Remote monitoring from home easily