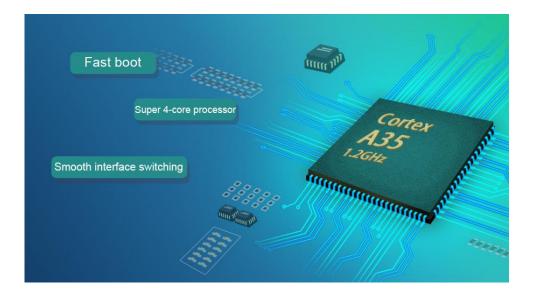

## 4-core CPU

With Cortex A35 1.2GHz high performance processor, PI8150ig has powerful operation processing capability to control difficult and complex tasks.